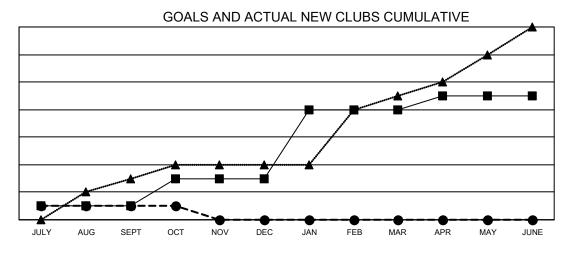

MEMBERSHIP PROGRESS REPORT

Multiple District 118

LOCATION: Republic of Türkiye

Results as of: 10/31/2024

GMT CA 4

| Clubs RESULTS FOR 2024-2025 |   |   |   | Members RESULTS FOR 2024-2025 |     |     |     |  |
|-----------------------------|---|---|---|-------------------------------|-----|-----|-----|--|
|                             |   |   |   |                               |     |     |     |  |
| JULY/AUG/SEPT               | 1 | 1 | 2 | JULY/AUG/SEPT                 | 74  | 110 | 169 |  |
| OCT/NOV/DEC                 | 2 | 0 | 0 | OCT/NOV/DEC                   | 87  | 107 | 50  |  |
| JAN/FEB/MAR                 | 5 | 0 | 0 | JAN/FEB/MAR                   | 101 | 0   | 0   |  |
| APR/MAY/JUNE                | 1 | 0 | 0 | APR/MAY/JUNE                  | 48  | 0   | 0   |  |





- CURRENT YEAR ACTUAL NEW CLUBS
- ▲ LAST YEAR ACTUAL NEW CLUBS

## GOALS AND ACTUAL MEMBERS CUMULATIVE



| DROPPED CLUBS: 2            |     | 60 CLUBS OF 266 ADDED 1 OR MORE<br>NEW MEMBERS | GENDER DISTRIBUTION  MALE 2,248 (40.20%) |                |   |
|-----------------------------|-----|------------------------------------------------|------------------------------------------|----------------|---|
| DROPPED MEMBERS             |     |                                                | FEMALE                                   | 3,344 (59.80%) |   |
| DECEASED                    | 4   | CLICK HERE FOR CUMULATIVE                      | TOTAL FAMILY UNIT MEMBERS                |                | 0 |
| CLUB CANCELLED 26 OTHER 188 |     | MEMBERSHIP DATA                                |