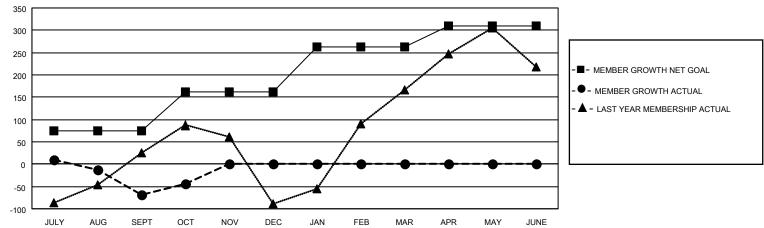

## GOALS AND ACTUAL MEMBERS CUMULATIVE

| DROPPED CLUBS: 2            |     | 60 CLUBS OF 266 ADDED 1 OR MORE<br>NEW MEMBERS | GENDER DISTRIBUTION  MALE 2,248 (40.20%) |                |   |
|-----------------------------|-----|------------------------------------------------|------------------------------------------|----------------|---|
| DROPPED MEMBERS             |     |                                                | FEMALE                                   | 3,344 (59.80%) |   |
| DECEASED                    | 4   | CLICK HERE FOR CUMULATIVE                      | TOTAL FAMILY UNIT MEMBERS                |                | 0 |
| CLUB CANCELLED 26 OTHER 188 |     | MEMBERSHIP DATA                                | FAMILY MEMBERS PAYING HALF DUES          |                |   |
|                             |     |                                                |                                          |                | 0 |
| TOTAL                       | 218 |                                                | 5626                                     |                |   |